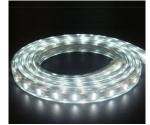

#### Andromeda LED 5050 12V 0.72W

Andromeda LED is waterproof module, a perfect solution for any decorative LED application for indoor or outdoor. Andromeda rope light is extendable up to 100 meters to ensure optimal result. It is a low wattage LED that ensure energy efficient and low cost solution.